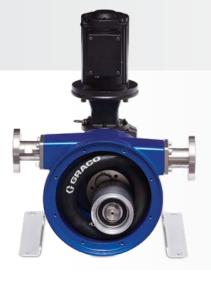

# SoloTech

## **Industrial Peristaltic Hose Pumps**



### **Reliable Chemical Metering**

The best option for municipal and in-plant water treatment.

### SOLOTECH INDUSTRIAL PERISTALTIC HOSE PUMPS

# PRECISE CHEMICAL DELIVERY. EVERY TIME.

#### REVOLUTIONARY RELIABILITY

- Millions of cycles and months of operation without fail from the singleroller and robust hose design.
- SoloTech customers routinely experience fewer failures and perform less maintenance compared to other pump technology.





#### MORE METERING. LESS MAINTENANCE.

You provide a critical resource to your community, clean water. Keeping your facility operational is difficult and even one pump going down causes a domino effect of corrective actions. SoloTech peristaltic pumps have saved thousands of hours of maintenance time in over 500 facilities from premature hose failure.



6 mm hose 0.03 to 1,14 lpm



i10 10 mm hose 0,08 to 2,4 lpm



16 mm hose 0,08 to 5,2 lpm



23 mm hose 0,45 to 17,4 lpm



**i26** 26 mm hose 0,8 to 39,8 lpm



i32 32 mm hose 1,4 to 67 lpm

AC and BLDC Motors Available for All Sizes.

### **CONTACT US FOR DEMOS OR MORE INFO**

The SoloTech electric peristaltic pump is built to handle your toughest job. But don't just take our word for it. You can arrange a live or online demonstration